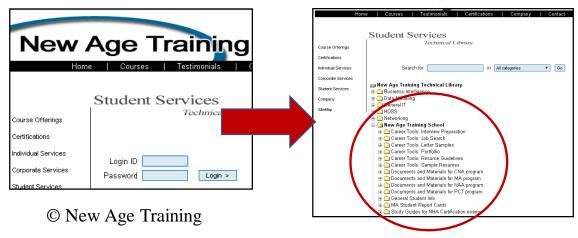

## **Step 3:**

**Login ID:** nat\_xxxxx

XXXXX - 5 Digit Student ID

**Password: XXXXXXXX** 

Instructions on how to access the Library and how to find your "Report Card"

- **Step 1.** Please go to our web site **www.newagetraining.com**
- Step 2. Click "Company"
- Step 3. Click "Services"
- Step 4. Click "Online Library LOG IN Here"
- Step 5. Enter Login ID as: nat\_XXXXX, a Password and click "Login"
- NOTE: XXXXX is your 5 digits Student ID and you will receive a Password from your instructor
- Step 6. Go to folder "New Age Training School" and click on "MA Student Report Cards".

Find your Report Card (all cards are sorted by Student ID) and click on a card with your Student ID. Then, click to download (open) your Report Card. To protect your privacy, you will be asked to enter a password - 4 last digits of your SS#. When you open your Report Card, you will see subjects that you have taken, attended hours and your Final Grade for each subject.