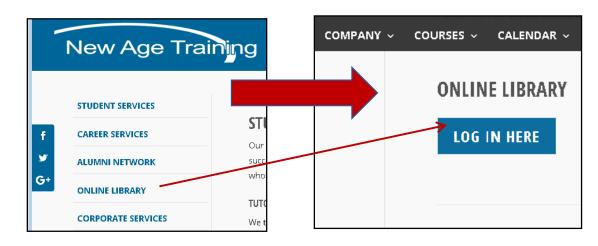

## Step 2:

Click on Online Library and then Log In Here

Instructions on how to access the Library and how to find your "Report Card"

- **Step 1.** Please go to our web site **www.newagetraining.com**
- Step 2. Click "Company"
- Step 3. Click "Services"
- Step 4. Click "Online Library LOG IN Here"
- Step 5. Enter Login ID as: nat\_XXXXX, a Password and click "Login"
- NOTE: XXXXX is your 5 digits Student ID and you will receive a Password from your instructor
- Step 6. Go to folder "New Age Training School" and click on "MA Student Report Cards".